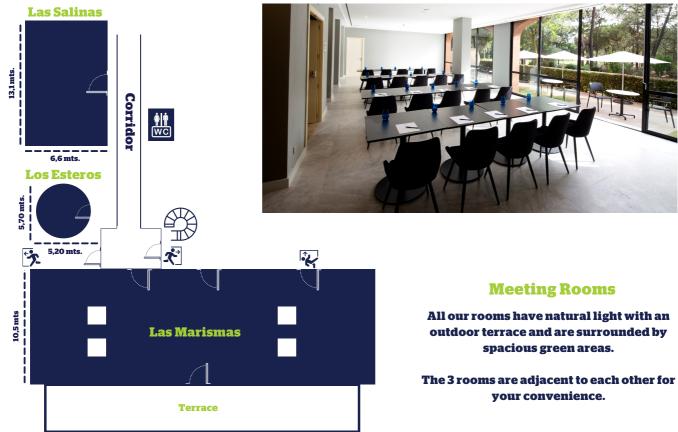

- f facebook.com/doubletreebyhiltonislantilla
- Ø @doubletreehiltonislantilla
- 🥑 @DoubleTreebyhiltonislantilla

21,3 mts.

| <b>Ground Floor</b> | Size              | Area   | School | Teather | Cabaret | U-Form | Cocktail | Imperial |
|---------------------|-------------------|--------|--------|---------|---------|--------|----------|----------|
| Las Marismas        | 21,3 x 10,5 x 3,6 | 223,65 | 115    | 170     | 90      | 45     | 200      | 200      |
| Las Salinas         | 13,1 x 6,6 x 3,6  | 86,46  | 50     | 70      | 40      | 30     | 90       | 200      |
| Los Esteros         | 5,7 x 5,2 x 3,6   | 29,64  | 0      | 0       | 6       | 0      | 0        | 200      |
| Outdoor             |                   |        |        |         |         |        |          |          |
| Jardines Casa Club  | 64 x 110          | 7.040  | 250    | 350     | 150     | 100    | 500      | 200      |
| Jardines Hotel      | 40 x 62           | 2.480  | 150    | 200     | 100     | 70     | 200      | 200      |