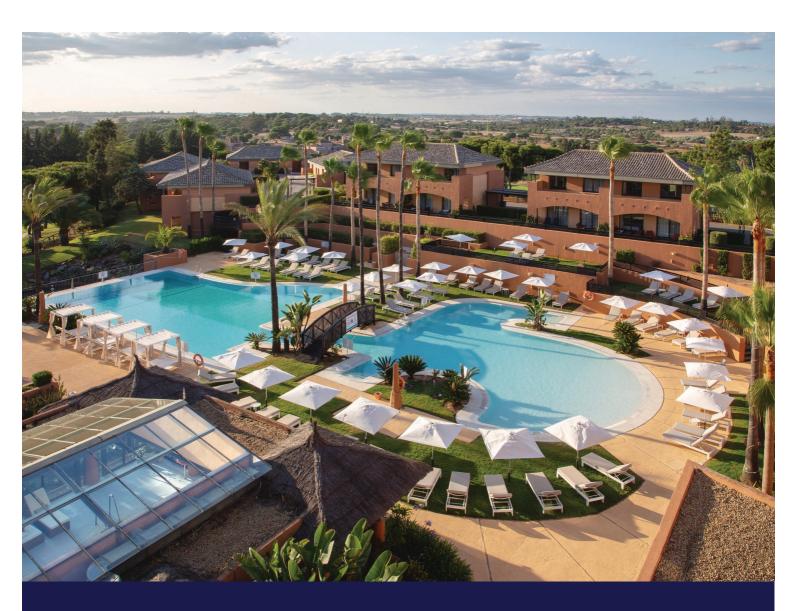

## DoubleTree by Hilton Islantilla Beach Golf Resort

- 27-hole golf course
- Just 800 meters from the beach
- 204 rooms
- Beach Club
- Wellness Area
- Business Center open 24/7

DoubleTree by Hilton Islantilla is a place for recreation, thanks to its dedicated services and versatile facilities. From family celebrations to corporate events, the resort adapts to various needs.

Surrounded by a 27-hole golf course, our resort is just 5 minutes from the beach with our free shuttle service. The charming fishing port of Isla Cristina is 15 minutes away, and there are incredible national parks 30 kilometers away. Our resort offers a beach club, 2 outdoor swimming pools, 1 indoor pool and a Kid's club. Enjoy live music at the bar and host a small meeting in one of our meeting rooms.